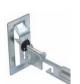

#### Bar Hangers

- Maximum extension of 24" allows for extra distance between joists.
- Housing can be positioned at any point within 24" joist span.
- Score lines allow "toolless" shortening for 12" joists. Bar hangers may be repositioned 90 degrees.
- Integral T-bar clips snaps onto T-bars and no additional clips are required.

#### Just-A-Nail

 Pre-installed nail bars with vertical slots are used to evenly align the bars horizontally after nailing halfway into wood joists.