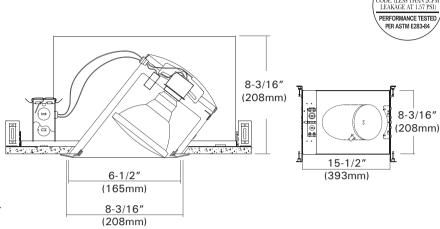

#### Housing

- Double wall aluminum housing
- 7-11/16" height allows use in 2"X8" or 2"X10" joist construction.
- Housing adjusts for ceilings up to 1" thick.

# Mounting Frame

- Galvanized steel construction.
- •15-3/8"L x 11-3/8"W

# Lamp, Max, Watt.: 90W PAR38 / R40

**Oval Ceiling Cut-out**: 8-3/16"x6-1/2"