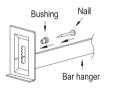

#### Bar Hangers

- Maximum extension of 24" allows for extra distance between joists.
- Housing can be positioned at any point within 24" joist span.
- Score lines allow "toolless" shortening for 12" joists. Bar hangers may be repositioned 90 degrees.
- Integral T-bar clips snaps onto T-bars and no additional clips are required.

#### Just-A-Nail

 Pre-installed nail bars with vertical slots are used to evenly align the bars horizontally after nailing halfway into wood joists.

#### Just-A-Nail

Adjustable nail hanger bar for easy alignment.

JUST-A-NAIL